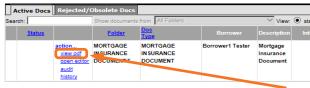

To view the document, click on view pdf.

Once a decision has been made on your loan by our Underwriting team, you will be notified by e-mail and the certificate (or other document) will be available for viewing in the **EDocs folder** within LendingQB.

<u>Important</u>: If your loan data changes after initial submissions, resubmit your loan, contact Essent Underwriting, and upload your updated documents.

Your Essent documents -- Rate Quote, MI Certificate and Pre-Commitment -- will be located in the EDocs folder within the Document List.