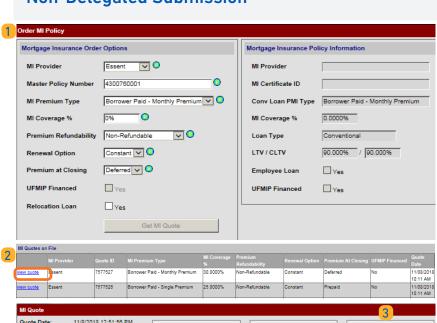

You can submit immediately upon receiving an MI Rate Quote, or submit at a later time via the following steps:

- 1 Open the loan and access the Order MI Policy screen.
- 2 Click on the **View Quote** link in the **MI Quotes on File** section to open the MI Quote screen.
- 3 Click on the Apply Quote and Order Policy Non-Delegated button to submit your MI application.

A pop-up will let you know that Essent has received your submission. Click **OK**, then click **Close** on the MI Quote Screen.

When the **Order MI Policy** screen refreshes (or you manually refresh by clicking to a different screen and then back to Order MI Policy), both the latest **MI Quotes and MI Policy Orders** for the loan will be displayed.