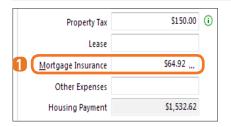

## **ACCESSING RATE QUOTES**

1 To enter Rate Quote data, open the loan **Qualification** screen and click on the ellipsis (...) located on the **Mortgage** tab.

Note: The Mortgage Insurance field will be pre-populated but will not update with the accurate MI amount until the below steps are complete.