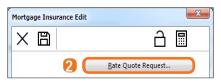

- 2 The Mortgage Insurance Edit screen will open. Click the Rate Quote Request button.
- 3 The Rate Quote screen will open. Enter the applicable Rate Quote data and be sure that Essent is selected as the Vendor.