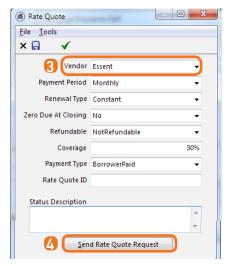

- 2 The Mortgage Insurance Edit screen will open. Click the Rate Quote Request button.
- 3 The Rate Quote screen will open. Enter the applicable Rate Quote data and be sure that Essent is selected as the Vendor.

Below are the most frequently used product types and options:

| MI<br>Product                                 | Payment<br>Period | <u>Renewal</u><br><u>Type</u> | Zero<br>Due at<br>Closing | <u>Refundable</u>                     | <u>Coverage</u>                    | <u>Payment</u><br><u>Type</u> |
|-----------------------------------------------|-------------------|-------------------------------|---------------------------|---------------------------------------|------------------------------------|-------------------------------|
| Borrow Paid<br>Deferred<br>Monthly<br>Premium | Monthly           | Constant                      | Yes                       | Not<br>Refundable                     | Standard<br>Coverage<br>Calculated | Borrower<br>Paid              |
| Borrow<br>Paid Single<br>Premium              | Single            | Constant                      | No                        | Refundable<br>or<br>Not<br>Refundable | Standard<br>Coverage<br>Calculated | Borrower<br>Paid              |
| Lender<br>Paid Single<br>Premium              | Single            | Constant                      | No                        | Not<br>Refundable                     | Standard<br>Coverage<br>Calculated | Lender<br>Paid                |