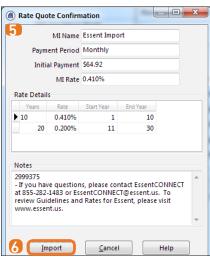

- Once the information is complete, click Send Rate Quote Request.
- **5** The **Rate Quote Confirmation** screen will populate the **Rate Details**. The Rate Quote ID will be located in the **Notes** section.
- 6 Click **Import** to apply the rate data to the loan. Save and close the screen.
- 10 Under Mortgage Insurance, the updated premium rate will be populated.