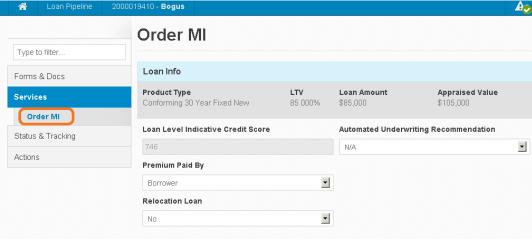

## Go to Services, click on Order MI.

#### Loan Info

The Loan Level Indicative Credit Score will populate if you have ordered credit through Mortgagebot.

Note: If you order credit outside of Mortgagebot, please use the lower of two or middle of three repositories to determine each borrower's representative score; and enter the lowest representative score across all borrowers.

# <u>Automated Underwriting</u>

Recommendation: If you request

a DU or LP recommendation within Mortgagebot, the last GSE (DU/LP) result will display.

Note: If DU/LP requests are submitted outside of Mortgagebot, select the appropriate recommendation from the dropdown.