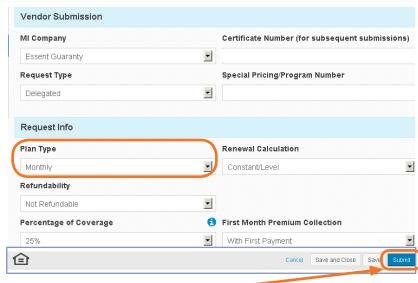

### **Vendor Submission**

<u>MI Company</u>: Select **Essent Guaranty.** [If Essent does not appear as an option, please contact your Company administrator.]

Request Type: Select Delegated.

### Request Info

The data shown reflects the most frequently used MI options.

Please select the appropriate Plan Type for your request.

For Percentage of Coverage click the "i" icon to view the standard GSE requirements based on LTV and Term. Select With First Payment in First Month Premium Collection

field for Deferred Monthly Premium Plan.

## Click on the Submit button

When Essent approves your Delegated submission, the "view" icon will appear on the Order MI tab. Click on the "view" icon, or click on **View Response** to see your Essent Commitment and Certificate.