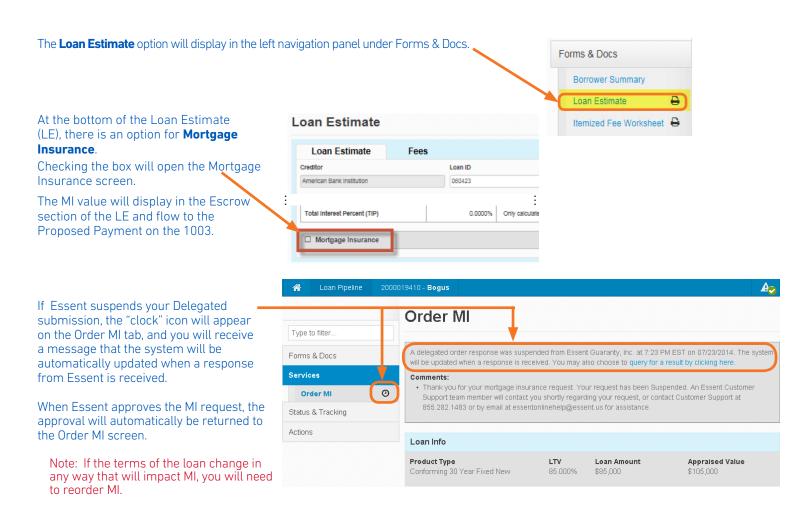

ompany</u>: Select **Essent Guaranty.** [If Essent does not appear as an option, please contact your Company administrator.]

Request Type: Select Delegated.

### Request Info

The data shown reflects the most frequently used MI options.

Please select the appropriate Plan Type for your request.

For Percentage of Coverage click the "i" icon to view the standard GSE requirements based on LTV and Term. Select With First Payment in First Month Premium Collection

field for Deferred Monthly Premium Plan.

## Click on the Submit button

When Essent approves your Delegated submission, the "view" icon will appear on the Order MI tab. Click on the "view" icon, or click on **View Response** to see your Essent Commitment and Certificate.







Mortgage insurance provided by Essent Guaranty, Inc.



We are here to assist you and answer your questions from Monday - Friday from 8:00 AM to 8:00 PM Eastern time. Contact the EssentCONNECT™ Team at <u>essentconnect@essent.us</u> or 855-282-1483 for assistance with MortgagebotLOS. Contact our Underwriting team at <u>underwriting@essent.us</u> or 877-331-8311 for rates, guidelines, loan status, scenarios or turn-times.