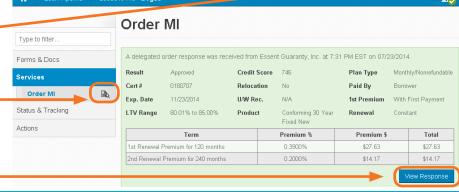

## Click on the Submit button

When Essent approves your Delegated submission, the "view" icon will appear on the Order MI tab. Click on the "view" icon, or click on **View Response** to see your Essent Commitment and Certificate.