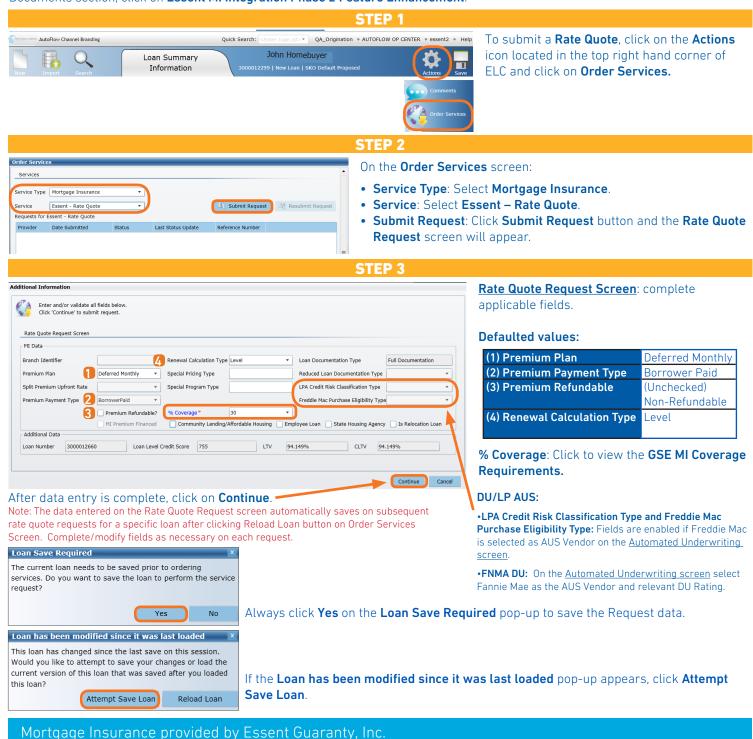

### Rate Quote with Eligibility

For additional details, go to http://amc-resource-center.helpdocsonline.com/release-8-2, under 8.2 Release Notes and Additional Documents section, click on Essent MI Integration Phase 2 Feature Enhancement.