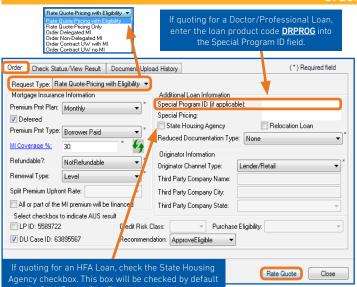

#### **Order Rate Quote**

On the Order tab, select one of the two Rate Quote options as the Request Type.

- Rate Quote-Pricing with Eligibility Will check Essent rates and MI guidelines and returns a rate quote based on data you provide.
- Rate Quote-Pricing Only Will check Essent rates and returns a rate quote based on data you provide.

The following fields will default to the most frequently used values:

| Field                   | Value                               |
|-------------------------|-------------------------------------|
| Request Type            | Rate Quote-Pricing with Eligibility |
| Premium Pmt Plan        | Monthly                             |
| Deferred*               | Checked                             |
| Premium Pmt Type        | Borrower Paid                       |
| MI Coverage %**         | GSE/HFA Standard Coverage           |
| Refundable?             | Non-Refundable                      |
| Renewal Type            | Level                               |
| Originator Channel Type | Lender/Retail                       |

<sup>\*</sup>When the Monthly Premium Pmt Plan is chosen, and the Deferred Check Box is checked, no premium is due at closing.

\*\*The MI Coverage % submitted on your initial request will remain on the Order screen for all subsequent requests. If loan data changes after your initial request, please click on the green icon to recalculate and apply the Standard Agency MI Requirements.