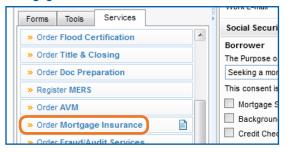

### **Add Essent to Your Providers List**

From Encompass, go to Pipeline and select loan.

Under the Services tab on the left, click on **Order Mortgage Insurance**, or from Services drop-down on the top Menu Ribbon, select **Mortgage Insurance**.