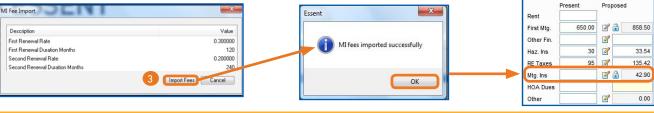

Note: A PDF will be returned for each Rate Quote requested.

If you have any questions about your quote, please contact the EssentCONNECT team and reference your Order No.

- Click on Import MI to see the actual premium rate information on the MI Fee Import screen.
- Click on Import Fees. A pop up will let you know that the MI fees have imported successfully.

Note: MI Taxes will be included in the MI Premium Rate and MI Premium Payment when applicable.

To complete Import MI process, go to the **1003**, **Page 2** and click the pencil icon beside Mtg. Ins. under Proposed Monthly Housing Expenses to view the **MIP/PMI/Guarantee Fee Calculations** screen and click **OK**. The fees will now be included on the relevant Encompass forms.