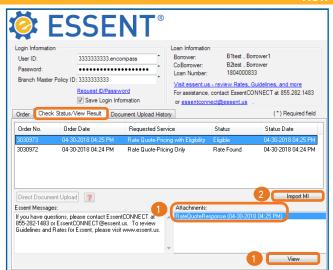

#### **View Essent Rate Quote**

When the system completes processing, your results will be returned in the **Check Status/View Result** tab.

 Click on View or double click on the RateQuoteResponse to bring up a PDF of the rate quote. All Rate Quote PDFs can also be retrieved from the eFolder.

Note: A PDF will be returned for each Rate Quote requested.

If you have any questions about your quote, please contact the EssentCONNECT team and reference your Order No.

- Click on Import MI to see the actual premium rate information on the MI Fee Import screen.
- Click on Import Fees. A pop up will let you know that the MI fees have imported successfully.