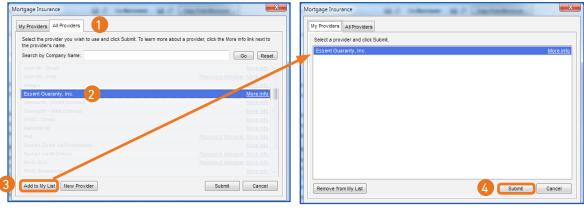

Your My Providers list will appear.

If Essent is not already listed on your My Providers Tab:

- 1. Switch to All Providers tab
- 2. Highlight Essent Guaranty, Inc.
- 3. Click on Add to My List
- 4. Click on **Submit** to order Rate Quote

Once **Essent Guaranty, Inc**. is added to My Providers, it will remain there as a default MI provider each time you log in.