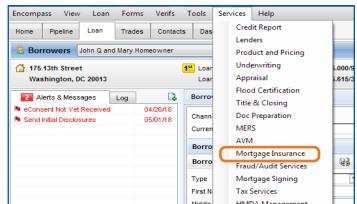

### **Add Essent to Your Providers List**

From Encompass, go to Pipeline and select loan.

Under the Services tab on the left, click on **Order Mortgage Insurance**, or from Services drop-down on the top Menu Ribbon, select **Mortgage Insurance**.