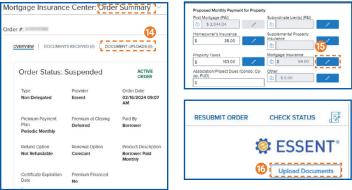

- 10. The **Order Summary** screen displays information on the selected order.
- 11. Once loan has been approved, click the **Check Status** button to receive the approval back in the system.
- 12. Click the **Documents Received** tab to view the MI Commitment once loan is approved.
- 13. All rates will be displayed once the approval is received.
- 14. To upload documents after the order has been placed, on the **Order Summary** screen click the **Document Uploads** tab.
- 15. To view the Mortgage Insurance Premium in the Proposed Monthly Payment for Property section, click the pencil icon and click **OK**. The fees will now be included on the relevant Encompass forms.
- 16. Click Upload Documents.
- 17. Select from **Encompass Documents** by checking the boxes to the left of the document or choose from your **Local Drive**
- 18. **Upload Documents** section will show all documents that will be sent to Essent.
- 19. Input any comments to Underwriting and click Upload.