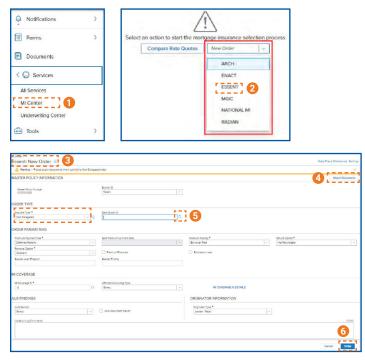

#### **Ordering Non-Delegated MI**

- 1. In the menu, select **Services** and then **MI Center**.
- 2. To order Non-Delegated MI from Essent, choose **Essent** from the drop-down list on the MI Center screen.
- 3. Essent New Order Screen.
  - Choose Non-Delegated
  - Order Parameters are defaulted to Deferred Monthly, Borrower Paid, Not Refundable, Constant Renewal.
  - MI Coverage % is defaulted to the GSE standard coverage for the loan data.
  - AUS Findings will be pre-populated if already run through AUS
  - Originator Information is required.
- 4. To attach documents, click the **Attach Documents** button (refer to the Document Upload Tip Sheet).
- To associate a quote to an order, click on the magnifying glass icon. The Search Rate Quote ID screen (see below) will open.
- 6. **Order** button will be available when all required fields are populated.
- 7. Search for a quote to link to the order.
- 8. Click the arrow to the left of the quote to view quote detail.
- 9. Choose a quote by clicking on the radio button on the left of the Quote ID, then click **Select**.

|                           | PRODUCT DESCRIPTION | QUOTE TYPE | QUOTE DATE/TIME        | EXPIRATION DATE | INITIAL PREMIUM AT<br>PERCENT % | CLOSING<br>AMOUNT | DURATION | FIRST RENEWAL<br>PERCENT % | AMOUNT | DURATION   |
|---------------------------|---------------------|------------|------------------------|-----------------|---------------------------------|-------------------|----------|----------------------------|--------|------------|
| <ul> <li>emera</li> </ul> | BPMI Monthly        | Rate Quote | 02/08/2024, 8:44:05 AM | 05/08/2024      | 0.000000%                       | \$0.00            | 0 Months | 10000                      | -08010 | 120 Months |
| ,                         | BPMI Monthly        | Rate Quote | 02/08/2024, 8:43:32 AM | 05/08/2024      | 0.000000%                       | \$0.00            | 0 Months | <3851                      | 43823  | 120 Months |
| 8                         |                     |            |                        |                 |                                 |                   |          |                            |        |            |