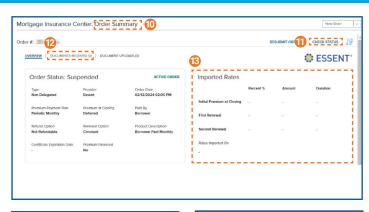

### ESSENT USER TIP SHEET ICE Mortgage Technology's Encompass Partner Connect<sup>®</sup> (EPC)

Non-Delegated MI orders will be in a Suspended status until Essent receives the loan documents and makes a decision.

- 10. The **Order Summary** screen displays information on the selected order.
- 11. Once loan has been approved, click the **Check Status** button to receive the approval back in the system.
- 12. Click the **Documents Received** tab to view the MI Commitment once loan is approved.
- 13. All rates will be displayed once the approval is received.
- 14. To upload documents after the order has been placed, on the **Order Summary** screen click the **Document Uploads** tab.
- 15. To view the Mortgage Insurance Premium in the Proposed Monthly Payment for Property section, click the pencil icon and click **OK**. The fees will now be included on the relevant Encompass forms.
- 16. Click Upload Documents.
- 17. Select from **Encompass Documents** by checking the boxes to the left of the document or choose from your **Local Drive**
- 18. **Upload Documents** section will show all documents that will be sent to Essent.
- 19. Input any comments to Underwriting and click Upload.